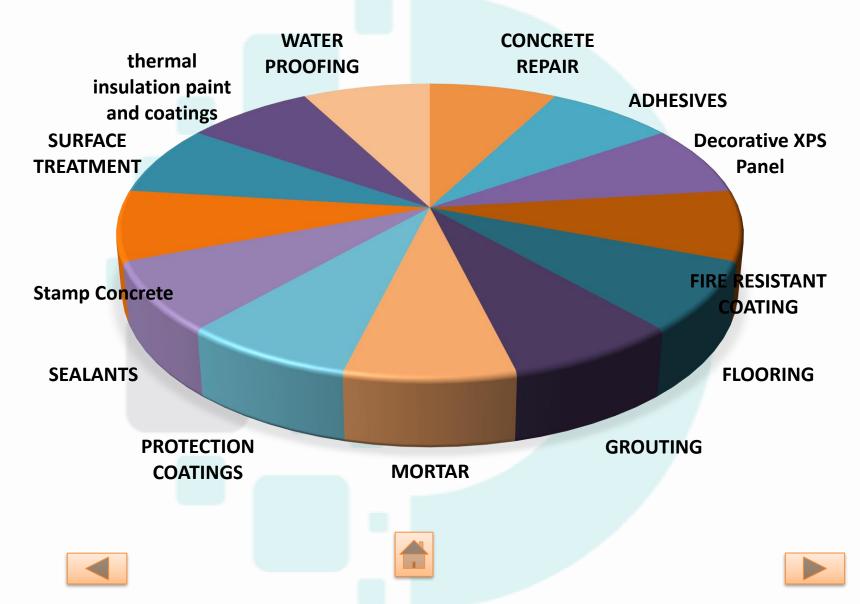

#### The materials Kiopedo Karlotchy deals with are divided into:

| <u>MORTAR</u>                | CONCRETE REPAIR             |  |  |
|------------------------------|-----------------------------|--|--|
| PROTECTION COATINGS          | <u>ADHESIVES</u>            |  |  |
| <u>SEALANTS</u>              | <b>DECORATIVE XPS PANEL</b> |  |  |
| Stamp concrete               | FIRE RESISTANT COATING      |  |  |
| SURFACE TREATMENT            | <u>FLOORING</u>             |  |  |
| THERMAL INSULATION PAINT AND | CDOLITING                   |  |  |
| <u>COATINGS</u>              | <u>GROUTING</u>             |  |  |
| WATER PROCEING               | Fuel Free Generator         |  |  |

#### **PRODUCTES**

## **MORTAR**

BLOCK GRIP

PLASTOMIX C200 S

PLASTOMIX CF500

RUSHBOND BL

RUSHBOND

RUSHBOND MS

THERMOCEM

#### **CONCRETE REPAIR**

## **PROTECTION COATINGS**

**ARMOGUARD UV** 

CARBOSHIELD PRIME

**CARBOSHIELD** 

**CHEMIGREEN 5523** 

**CHEMIGREEN 5581** 

**CHEMIGREEN 5592** 

**CHEMIGREEN 5602** 

#### **SEALANTS**

**MEGABOND ACR** 

**MEGASEAL ACRYL** 

**MEGASEAL PS** 

**MEGABOND SBR** 

**MEGASEAL CORD** 

**MEGASEAL PU1** 

**MEGAPRIME SP** 

# **Stamp Concrete**

**RECESS STAMPED CONCRETE MOLDS con** 

| SURFACE TREATMENT |          |              |   |            |   |
|-------------------|----------|--------------|---|------------|---|
| CEMCURE AR        | <b>₽</b> | MEGABOND PVA | • | REPELZX    | • |
| CEMCURE SB        | 1        | MEGABOND SBR | • | SEPAFORM S | • |
| CEMCURE WB R2     | <b>•</b> | REPEL AR     | 1 | SEPAFORM W | • |
| MEGABOND ACR      | 1        | REPEL SL     | • | SOILGRIP   | • |

### THERMAL INSULATION PAINT AND COATINGS

THERMAL COAT \_WHP\_Series

EXTERNAL PAINT MASTER FILE

HighT\_AR\_FLYER-

nano clear glass coating face 1

nano clear glass coating face 2

## WATER PROOFING

| CHEMIGREEN 6502   | HYDROBIT SBW     | HYDROJOINT TAPE |
|-------------------|------------------|-----------------|
| CHEMIGREEN 6523 🔱 | HYDROBIT         | HYDROPLUG       |
| CHEMIGREEN 6525   | HYDROCEM 1K      | HYDROPOXY DWT   |
| CHEMIGREEN 6526   | HYDROCEM 1K FLEX | HYDROTHANE TR   |
| CHEMIGREEN 6528   | HYDROCEM 2K FLEX | HYDROTHANE WP1  |
| HYDROBIT RB10     | HYDROCEM DWT     | HYDROTHANE WP2  |
| HYDROBIT RB15     | HYDROCRYL 300    | HYDROTOHANE TR2 |
| HYDROBIT RBE      | HYDROCRYL 500    | RECESS 710 TDS  |
| HYDROBIT SBS 🔱    | HYDROJOINT PVC   | RECETAN 2K _TDS |

#### **ADHESIVES**

**COLORTEC CR** 

**COLORTEC POXY WB** 

**COLORTEC POXY** 

COLORTEC PRIMA

**COLORTEC R1** 

**ELASTOGRIP** 

**TILEGRIP FLEX** 

## **Decorative XPS Panel**

**3D EPS DECORATIVE PANELS** 

**Frequently Asked Questions** 

# FIRE RESISTANT COATING

**CHEMIGREEN 5393** 

**CHEMIGREEN 6815** 

## **FLOORING**

| ARMOFLOOR AC       | ARMOFLOOR CM4   | ARMOFLOOR EC5000 | ARMOFLOOR EP200 | ARMOFLOOR EP500 |
|--------------------|-----------------|------------------|-----------------|-----------------|
| ARMOFLOOR LM       | ARMOFLOOR MB2   | ARMOFLOOR PC5000 | ARMOFLOOR PU100 | ARMOFLOOR PU150 |
| ARMOFLOOR<br>PU400 | ARMOFLOOR SLE   | ARMOFLOOR SLP    | ARMOFLOOR UVR   | ARMOLEVEL       |
| ARMOLITE 1000      | ARMOPRIME AC    | ARMOPRIME EP70   | ARMOPRIME EP100 | ARMOPRIME PU    |
| ARMOPRIME WB       | ARMOSCREED      | CHEMIGREEN 5523  | CHEMIGREEN 5711 | CHEMIGREEN 5731 |
| CHEMIGREEN 5743    | CHEMIGREEN 5756 | HARDTOP DM       | HARDTOP LQ      |                 |