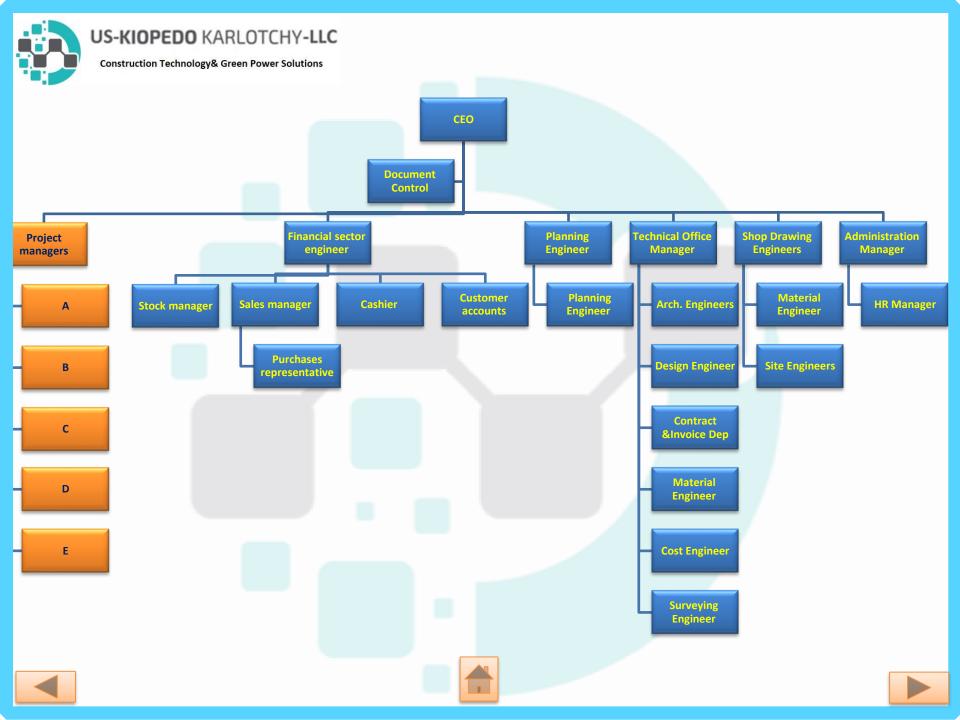

manufactured with nanotechnology, and this technology is modern on the Egyptian market

#### The materials Kiopedo Karlotchy deals with are divided into:

| <u>MORTAR</u>                | CONCRETE REPAIR             |  |  |
|------------------------------|-----------------------------|--|--|
| PROTECTION COATINGS          | <u>ADHESIVES</u>            |  |  |
| <u>SEALANTS</u>              | <b>DECORATIVE XPS PANEL</b> |  |  |
| Stamp concrete               | FIRE RESISTANT COATING      |  |  |
| SURFACE TREATMENT            | <u>FLOORING</u>             |  |  |
| THERMAL INSULATION PAINT AND | CDOLITING                   |  |  |
| <u>COATINGS</u>              | <u>GROUTING</u>             |  |  |
| WATER PROCEING               | Fuel Free Generator         |  |  |

ruei riee dellerator







# **Fuel Free Generator**

Kiopedo Karlotchy Company for Building Technology is an Egyptian joint stock company that works in various fields specialized in the world of modern construction, especially the field of nanotechnology to harness modern science to serve humans in general.

And we have directed clean energy by creating an electric generator that works without traditional fossil fuels to preserve the environment and save expenditures that consume more than 60% of the citizen's income in some countries to provide electricity in the traditional way, which is a very large drain on resources.

And of course we turned to our target customers in the market, especially the Arab and African in particular, where many of these countries, despite their enjoyment of oil, are considered d